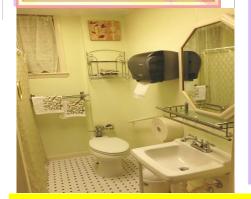

VICTORY'S ADA BATHROOM IS WHEELCHAIR AECCESSIBLE 110 pins 50, FT. FULL BATHROOM WITH AUTOMATIC PAPER TOWEL DISPENSER 42 INCH DOOR Perfect for a wheelchair guest or room share LOCATED ON VICTORY HOUSE'S Is FLOOR