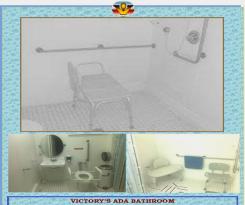

VICTORY'S ADA BATHROOM IS WHEELCHAIR AECCESSIBLE 110 pins 50, FT. FULL BATHROOM WITH AUTOMATIC PAPER TOWEL DISPENSER 42 INCH DOOR Perfect for a wheelchair guest or room share LOCATED ON VICTORY HOUSE'S Is FLOOR