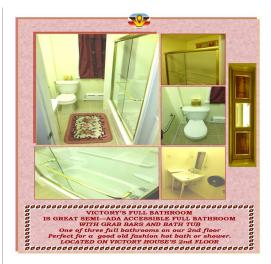

VICTORY'S ADA BATHROOM IS WHEELCHAIR AECCESSIBLE 110 pins 50, FT. FULL BATHROOM WITH AUTOMATIC PAPER TOWEL DISPENSER 42 INCH DOOR Perfect for a wheelchair guest or room share LOCATED ON VICTORY HOUSE'S Is FLOOR