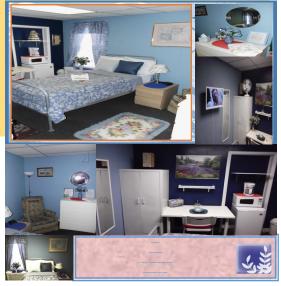

Gallery of Rental Units and Amenities At VICTORY HOUSE

ROOM 101 The Founders Suite IS A COMFORTABLE 450 plus SQ. FT. SEMI-FURNISHED UNIT WITH ITS OW PRIVATO FUL SZE BATHROOM SECOND PRIVATE NOOM AIR CONDITIONER 2 EXITS, WINDOW AIR CONDITIONER Perfect for a wheelchast guest or room share LOCATED a WINCTORY HOUSE'S 1st FLOOR